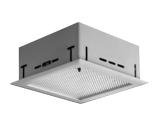

# **RF**Recessed Square

ATLITE

Recessed Square Less Battery Incandescent Lamps

### EMERGENCY LIGHTING

- Recessed square with gasketed torsion spring trim steel housing and junction box
- Mounting brackets and bars available – BH2
- Double contact bayonet base lamps only. 6, 12, 24, 32/36 or 120 volt
- Local 3 IBEW
- Available in Surface Mount