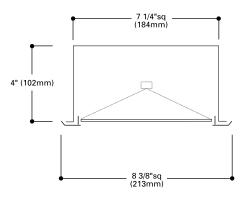

#### DIMENSIONS



# DESCRIPTION

The RF Recessed Square Series, when connected to an emergency battery source, provides remote mount lighting in several trim finishes to match different types of existing installations. Your choice of voltages available in either 1- or 2-socket models.



# **RF**Recessed Square

ATLITE

Recessed Square Less Battery Incandescent Lamps

### EMERGENCY LIGHTING

- Recessed square with gasketed torsion spring trim steel housing and junction box
- Mounting brackets and bars available – BH2
- Double contact bayonet base lamps only. 6, 12, 24, 32/36 or 120 volt
- Local 3 IBEW
- Available in Surface Mount

## ORDERING INFORMATION

| Catalog No. | Description                 | Trim, specify | Ship Wt. |
|-------------|-----------------------------|---------------|----------|
| RF50